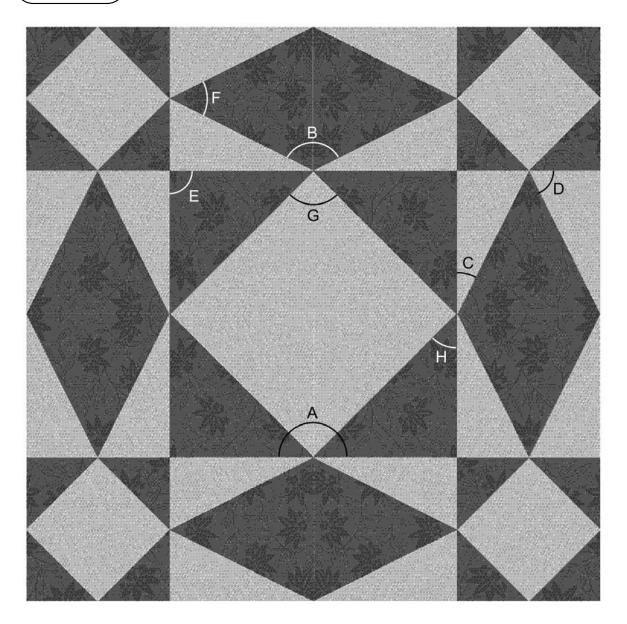

## Quilt Pattern: Storm at Sea

## Angle Hunt Game Cards

| Find a regular polygon.             | Find an irregular polygon.                       | Find a figure with<br>more than one line<br>of symmetry. |
|-------------------------------------|--------------------------------------------------|----------------------------------------------------------|
| Find an obtuse angle.               | Find an acute angle.                             | Find a right angle.                                      |
| Find a polygon with a reflex angle. | Find a figure with exactly one line of symmetry. | Find a reflex angle.                                     |
| Find a scalene triangle.            | Find an isosceles triangle.                      | Find an equilateral<br>triangle.                         |
| Find a figure with parallel lines.  | Sketch a 30° angle.                              | Sketch a 60° angle.                                      |
| Sketch a 135° angle.                | Sketch a 225° angle.                             | Sketch a 315° angle.                                     |
| Sketch a 270° angle.                | Sketch a 45° angle.                              | Find a 330° angle.                                       |
| Find a 45° angle.                   | Find a 60° angle.                                | Find a 240° angle.                                       |